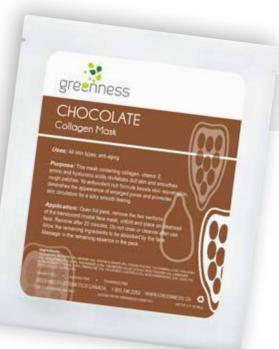

### CHOCOLATE Collagen Mask

#### All skin types, anti-aging

This mask containing collagen, vitamin E, amino and hyaluronic acids revitalizes dull skin and smoothes rough patches. It's antioxidant rich formula boosts skin rejuvenation, diminishes the appearance of enlarged pores, and promotes skin circulation for a silky smooth feeling.