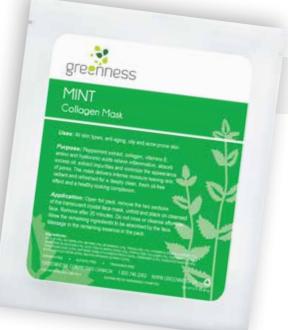

### MINT Collagen Mask

## All skin types, anti-aging, oily and acne prone skin

Peppermint extract, collagen, vitamins E, amino and hyaluronic acids relieve inflammation, absorb excess oil, extract impurities and minimize the appearance of pores. The mask delivers intense moisture leaving skin radiant and refreshed for a deeply clean, fresh oil-free effect and a healthy looking complexion.

**Application:** Open foil pack, remove the two sections of the translucent crystal face mask, unfold and place on cleansed face. Remove after 20 minutes. Do not rinse or cleanse after use. Allow the remaining ingredients to be absorbed by the face.