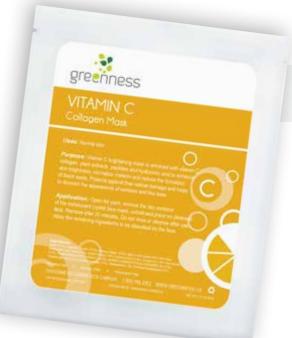

### VITAMIN C Collagen Mask

#### Normal skin

Vitamin C brightening mask is enriched with vitamin C, collagen, plant extracts, peptides and hyaluronic acid to enhance skin brightness, normalize melanin, and reduce the formation of black spots. Protects against free-radical damage and helps to diminish the appearance of wrinkles and fine lines.

**Application:** Open foil pack, remove the two sections of the translucent crystal face mask, unfold and place on cleansed face. Remove after 20 minutes. Do not rinse or cleanse after use. Allow the remaining ingredients to be absorbed by the face.