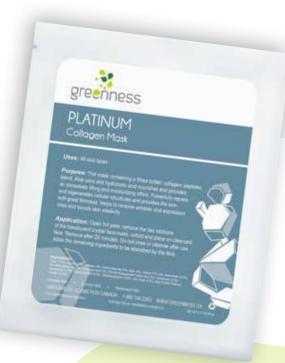

### PLATINUM Collagen Mask

### All skin types

This mask containing a Shea butter/ collagen/ peptides blend, Aloe juice and hyaluronic acid nourishes and provides an immediate lifting and moisturizing effect. Powerfully repairs and regenerates cellular structures and provides the skin with great firmness. Helps to remove wrinkles and expression lines and boosts skin elasticity.