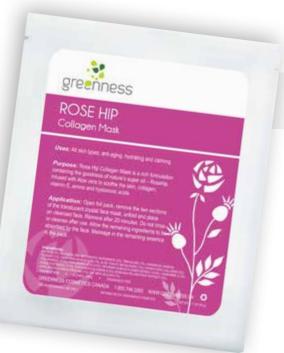

### ROSE HIP Collagen Mask

## All skin types, anti-aging, hydrating and calming

Rose Hip Collagen Mask is a rich formulation containing the goodness of nature's super oil – Rosehip. Infused with Aloe vera to soothe the skin, collagen, vitamin E, amino and hyaluronic acids.