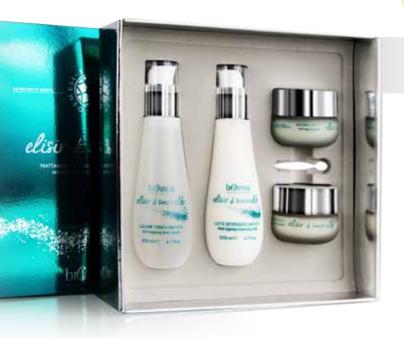

### Emerald Intensive Treatment Kit

#### All skin types

### Anti-Ageing Mask

An exclusive, rich and creamy formula quickly acts as an activator of brightness and youth.

#### **Anti-Ageing Cleansing Milk**

Formulated for sensitive skin, enriched with synergy of oligo elements, promotes nourishing and anti-ageing effect.

#### **Anti-Ageing Tonic Lotion**

An exclusive formula containing distilled water of Rose flowers, promotes skin's freshness with an anti-ageing effect.

#### **Anti-Ageing Cream**

Its Innovative and unique formulation with emerald and "essence" has a rich, soft and silky texture.