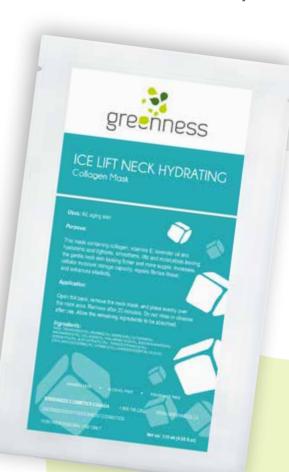

# ICE LIFT Neck Hydrating Mask

### All skin types

This mask containing collagen, vitamins E, lavender oil and hyaluronic acid tightens, smoothens, lifts, and moisturizes leaving the gentle neck skin looking firmer and more supple. Increases cellular moisture storage capacity, repairs fibrous tissue, and enhances elasticity.

**Application:** Open foil pack, remove the neck mask, and place evenly over the neck area. Remove after 20 minutes. Do not rinse or cleanse after use. Allow the remaining ingredients to be absorbed.