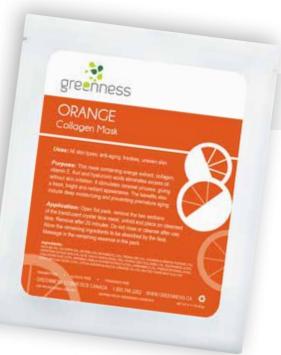

### ORANGE Collagen Mask

### All skin types, anti-aging, freckles, uneven skin

This mask containing orange extract, collagen, vitamin E, fruit and hyaluronic acids eliminates excess oil without skin irritation. It stimulates renewal process, giving a fresh, bright and radiant appearance. The benefits also include deep moisturizing and preventing premature aging.