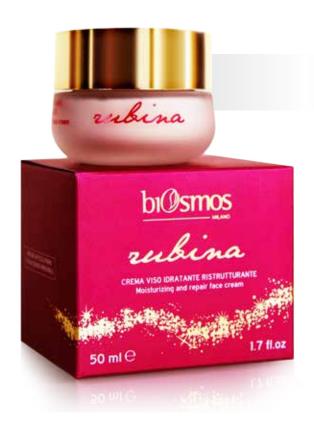

### Rubina Moisturizing and Repair Face Cream

#### All skin types

A face cream with a silky and comfortable texture containing ruby vibrational essence, hyaluronic acid, Rosehip oil and Marine collagen guarantees an optimal skin rejuvenation establishing skin's natural moisturizing. It is suitable for treating undernourished, dehydrated skin and all skin types requiring hydration and care.