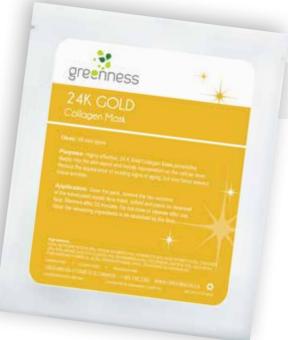

# 24K GOLD Collagen Mask

#### All skin types

Highly effective, 24 K Gold Collagen Mask penetrates deeply into the skin layers and boosts rejuvenation on the cellular level. Reduces the appearance of existing signs of aging, but also helps prevent future wrinkles.

**Application:** Open foil pack, remove the two sections of the translucent crystal face mask, unfold and place on cleansed face. Remove after 20 minutes. Do not rinse or cleanse after use. Allow the remaining ingredients to be absorbed by the face.