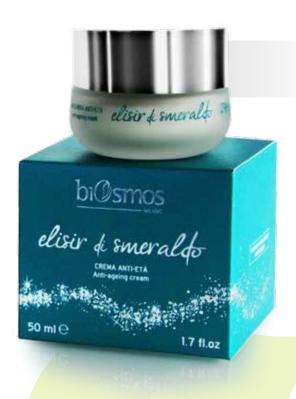

### Emerald Elixir Anti - Ageing Cream

### All skin types

Exclusive formulation enriched with vibrational essence of emerald, rosehip, grapeseed, vitamin E and Shea Butter is ideal for preserving the beauty of the skin by preventing and effectively protecting the skin from photo-ageing and free radicals, while effectively moisturizing and nourishing it.

It is ideal for both mature and young skin types and is recommended both as an anti-ageing treatment and as a preventative treatment. The skin appears younger, silky, firm and glowing. The signs of time are reduced.