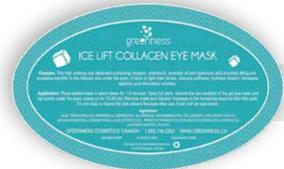

# ICE LIFT Collagen Eye Mask

#### Normal skin

This high potency eye treatment containing collagen, vitamins E, lavender oil and hyaluronic acid provides lifting and reparative benefits to the delicate skin under the eyes. It helps to fight dark circles, reduces puffiness, hydrates the skin, increases elasticity and diminishes wrinkles.

**Application:** Place sealed mask in warm water for 1-2 minutes. Open foil pack, remove the two sections of the gel eye mask and lay evenly under the eyes. Leave on for 15-20 min. Remove mask and discard, massage in the remaining essence from the pack. Do not rinse or cleanse the skin around the eyes after use, finish with an eye cream.