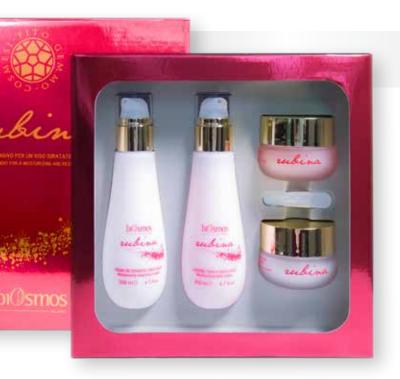

### Rubina Exclusive Set

#### All skin types

#### Alcohol Free Moisturizing Tonic Lotion

The special synergy between the ruby essence, marine collagen and the hyaluronic acid has a nourishing and anti-ageing action.

#### Refreshing and Moisturizing Gel Mask

The combination of ruby essence with fruit extracts and the Aloe vera gel increases the skin's flexibility.

#### Moisture Repair Cream

Rose distilled water, fruit extracts, and Aloe vera extract refresh and energize the skin while maintaining the natural level of moisturizing.

#### Moisturizing and Restructuring Rubina Cream

This face cream has a silky texture containing ruby vibrational essence and nourishing elements to re-establish the skin's natural level of moisturizing.