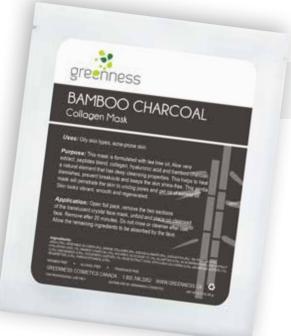

# BAMBOO CHARCOAL Collagen Mask

### Oily skin types, acne-prone skin

This mask is formulated with tea tree oil, Aloe vera extract, peptides blend, collagen, hyaluronic acid and bamboo charcoal, a natural element that has deep cleansing properties. This helps to heal blemishes, prevent breakouts, and keeps the skin shine-free. This gentle mask will penetrate the skin to unclog pores and get rid of excess oil. Skin looks vibrant, smooth and regenerated.

**Application:** Open foil pack, remove the two sections of the translucent crystal face mask, unfold and place on cleansed face. Remove after 20 minutes. Do not rinse or cleanse after use. Allow the remaining ingredients to be absorbed by the face.