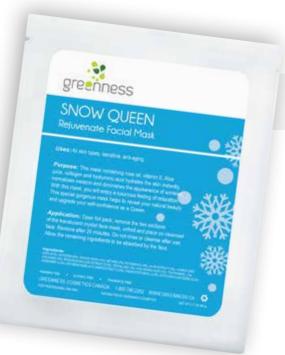

# SNOW QUEEN Collagen Mask

### All skin types, anti-aging, hydrating and calming

This mask containing rose oil, vitamin E, Aloe juice, collagen and hyaluronic acid hydrates the skin instantly, normalizes melanin and diminishes the appearance of wrinkles. With this mask, you will enjoy a luxurious feeling of relaxation. This special gorgeous mask helps to reveal your natural beauty and upgrade your self-confidence as a Queen.